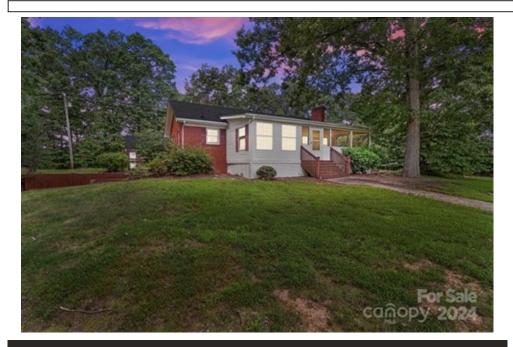

## 44427 Pauls Crossing Rd, Richfield, NC 28137

» Beds: 2 | Baths: 1 Full

» MLS #: 4172806

» Single Family |  $1,322 \text{ ft}^2$  | Lot:  $95,832 \text{ ft}^2$  (2.2 acres)

» More Info: 44427PaulsCrossingRd.IsForSale.com

## \$ 250,000

This charming brick home, set on 2.2 acres in the desirable Richfield area within the North Stanly School District. Inside, you'll find beautiful hardwood floors gracing the spacious living room and all bedrooms, adding warmth and character to the home. The updated bathroom ensures a touch of modernity, while the cozy screened-in front porch is perfect for enjoying peaceful mornings. A large outbuilding provides excellent storage options. With all appliances included, this move-in-ready home is a true gem in a serene setting. Buyer Agents Welcome!