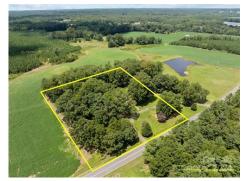

## 44427 Pauls Crossing Rd, Richfield, NC 28137

» Beds: 2 | Baths: 1 Full

» MLS #: 4172806

» Single Family |  $1,322 \text{ ft}^2$  | Lot:  $95,832 \text{ ft}^2$  (2.2 acres)

» More Info: 44427PaulsCrossingRd.IsForSale.com

## \$ 250,000

This charming brick home, set on 2.2 acres in the desirable Richfield area within the North Stanly School District. Inside, you'll find beautiful hardwood floors gracing the spacious living room and all bedrooms, adding warmth and character to the home. The updated bathroom ensures a touch of modernity, while the cozy screened-in front porch is perfect for enjoying peaceful mornings. A large outbuilding provides excellent storage options. With all appliances included, this move-in-ready home is a true gem in a serene setting. Buyer Agents Welcome!